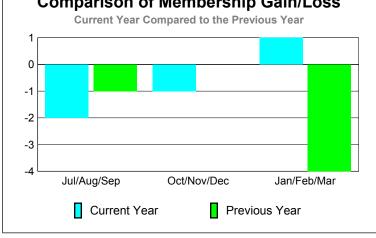

### YTD Status Quo Clubs 2009-2010

|             |             | MEM           | BERSH             | <u>IIP                                   </u> |                  |
|-------------|-------------|---------------|-------------------|-----------------------------------------------|------------------|
|             |             | Member        | Membership        |                                               |                  |
|             |             | 200           | 2008-2009         |                                               |                  |
|             | Net<br>Memb | Actual<br>New | Actual<br>Dropped | Gain/<br>Loss of                              | Gain/<br>Loss of |
| Month       | Goal        | <u>Memb</u>   | <u>Memb</u>       | <u>Memb</u>                                   | <u>Memb</u>      |
| Jul/Aug/Sep | -6          | 1             | -6                | -5                                            | -5               |
| Oct/Nov/Dec | 1           | 5             | -4                | 1                                             | 1                |
| Jan/Feb/Mar | 9           | 0             | -12               | -12                                           | -2               |
| Totals      | 4           | 6             | -16               | -6                                            |                  |