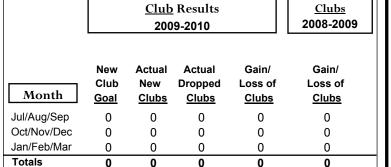

-4

-6

Jul/Aug/Sep

Status Quo Clubs

Oct/Nov/Dec

Jan/Feb/Mar

Total Status Quo Members