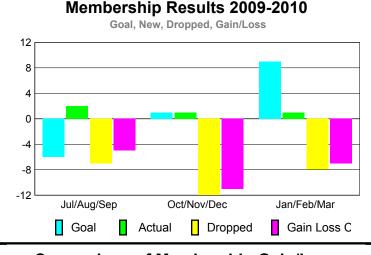

### **MEMBERSHIP Membership** Results <u>Membership</u> 2009-2010 2008-2009 Net Actual Actual Gain/ Gain/ Memb New Dropped Loss of Loss of Month Goal Memb Memb Memb **Memb** Jul/Aug/Sep -7 -5 22 -6 2 Oct/Nov/Dec -12 -11 1 Jan/Feb/Mar 3 -8 -7 Totals -27 -23 26