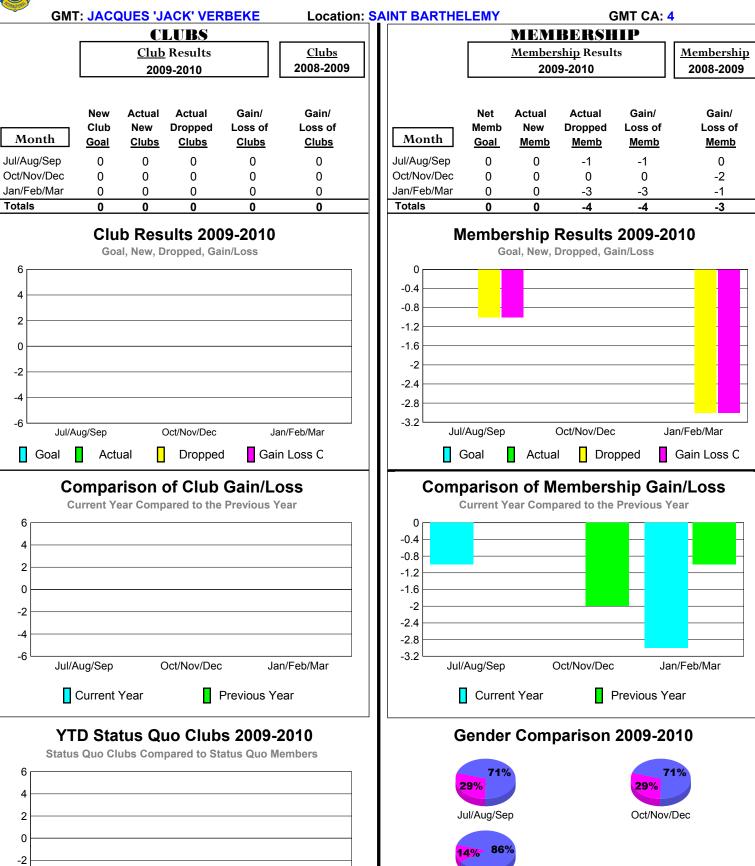

### GMT: JACQUES 'JACK' VERBEKE Location: MARTINIQUE GMT CA: 4

|             |                            | <u>Club</u><br><b>200</b>     |                                   | <u>Clubs</u><br>2008-2009        |                                  |
|-------------|----------------------------|-------------------------------|-----------------------------------|----------------------------------|----------------------------------|
| Month       | New<br>Club<br><u>Goal</u> | Actual<br>New<br><u>Clubs</u> | Actual<br>Dropped<br><u>Clubs</u> | Gain/<br>Loss of<br><u>Clubs</u> | Gain/<br>Loss of<br><u>Clubs</u> |
| Jul/Aug/Sep | 0                          | 0                             | 0                                 | 0                                | 1                                |
| Oct/Nov/Dec | 0                          | 0                             | 0                                 | 0                                | 0                                |
| Jan/Feb/Mar | 0                          | 0                             | 0                                 | 0                                | 0                                |