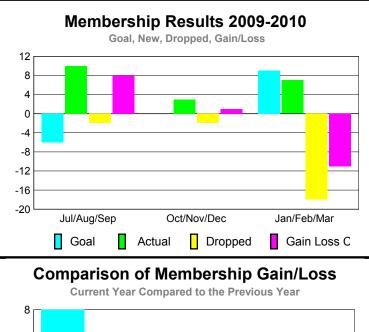

## Club Results 2009-2010 Goal, New, Dropped, Gain/Loss 6 4 2 0 -2 -4 -6 Jul/Aug/Sep Oct/Nov/Dec Jan/Feb/Mar

Dropped

Gain Loss C

### **Club Results 2009-2010**

0