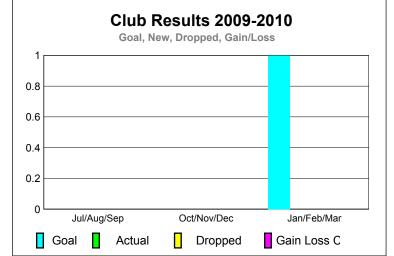

### GMT: JACQUES 'JACK' VERBEKE Location: FRENCH GUIANA GMT CA: 4 CLUBS Club Results 2009-2010 Clubs 2008-2009 Clubs 2009-2010

| Month       | New<br>Club<br><u>Goal</u> | Actual<br>New<br><u>Clubs</u> | Actual<br>Dropped<br><u>Clubs</u> | Gain/<br>Loss of<br><u>Clubs</u> | Gain/<br>Loss of<br><u>Clubs</u> |
|-------------|----------------------------|-------------------------------|-----------------------------------|----------------------------------|----------------------------------|
| Jul/Aug/Sep | 0                          | 0                             | 0                                 | 0                                | 0                                |
| Oct/Nov/Dec | 0                          | 0                             | 0                                 | 0                                | 0                                |
| Jan/Feb/Mar | 1                          | 0                             | 0                                 | 0                                | 0                                |
| Totals      | 1                          | 0                             | 0                                 | 0                                | 0                                |