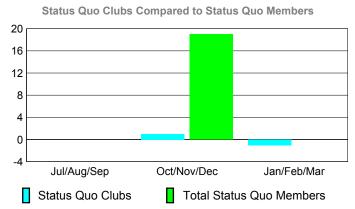

### **MEMBERSHIP Membership** Results <u>Membership</u> 2009-2010 2008-2009 Net Actual Actual Gain/ Gain/ Memb New Dropped Loss of Loss of Month Goal Memb Memb Memb **Memb** Jul/Aug/Sep -7 -5 22 -6 2 Oct/Nov/Dec -12 -11 1 Jan/Feb/Mar 3 -8 -7 Totals -27 -23 26