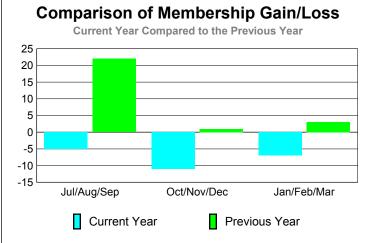

### **MEMBERSHIP Membership** Results <u>Membership</u> 2009-2010 2008-2009 Net Actual Actual Gain/ Gain/ Memb New Dropped Loss of Loss of Month Goal Memb Memb Memb **Memb** Jul/Aug/Sep -7 -5 22 -6 2 Oct/Nov/Dec -12 -11 1 Jan/Feb/Mar 3 -8 -7 Totals -27 -23 26