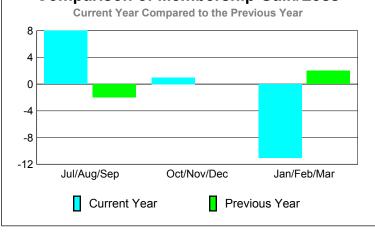

### Comparison of Club Gain/Loss

# Comparison of Club Gain/Loss Current Year Compared to the Previous Year 6 4 2 0 -2 -4 -6 Jul/Aug/Sep Oct/Nov/Dec Jan/Feb/Mar Current Year Previous Year