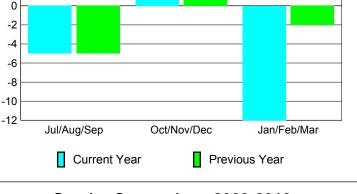

# Comparison of Club Gain/Loss Current Year Compared to the Previous Year 6 4 2 0 -2 -4 -6 Jul/Aug/Sep Oct/Nov/Dec Jan/Feb/Mar Current Year Previous Year

### Comparison of Club Gain/Loss