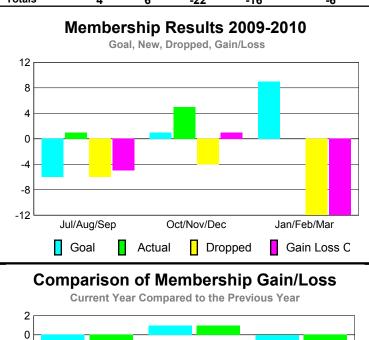

### **MEMBERSHIP Membership** Results <u>Membership</u> 2009-2010 2008-2009 Net Actual Actual Gain/ Gain/ Memb New Dropped Loss of Loss of Month Goal Memb Memb Memb **Memb** Jul/Aug/Sep -7 -5 22 -6 2 Oct/Nov/Dec -12 -11 1 Jan/Feb/Mar 3 -8 -7 Totals -27 -23 26