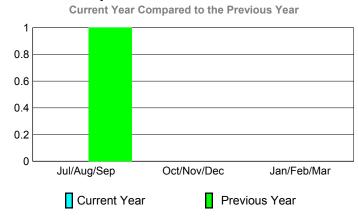

# Comparison of Club Gain/Loss Current Year Compared to the Previous Year 6 4 2 0 -2 -4 -6 Jul/Aug/Sep Oct/Nov/Dec Jan/Feb/Mar Current Year Previous Year